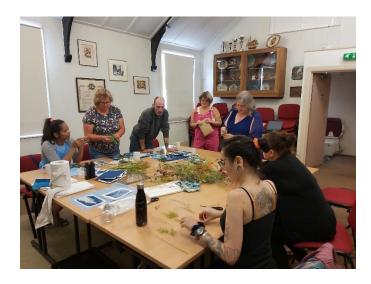

## ARTIST NICKY LEADS NEW PRINTMAKING CLASS

Local artist Nicky Harwood has joined our project to deliver our first class in the art of cyanotype printmaking.

Nicky is a successful printmaker and teacher whose work has been exhibited across the south-west region and at shows as far afield as London and Spain.

Cyanotype printing is a technique which employs chemical processes similar to those used in traditional photography to produce characteristic blue images.

'It's great to work with such enthusiastic artists,' said Nicky after the class.

Our participants were unanimously positive about Nicky's debut Market Makers session.

'I really love it – ten out of ten,' said Dawn, a regular member of the group, and a keen printmaker. 'And I love all our classes!'

'We're mixing chemical techniques with natural materials and the results are really exciting,' added Laura, an aspiring ceramic and textile artist.

'It's like doing magic,' said Meg, who makes jewellery as a hobby.

The classes take place every Thursday afternoon at Liskeard's Public Hall. The sessions are designed to enhance the wellbeing, confidence, skills, and prospects of participants. The programme is free and open to residents of Liskeard who are currently out of work.